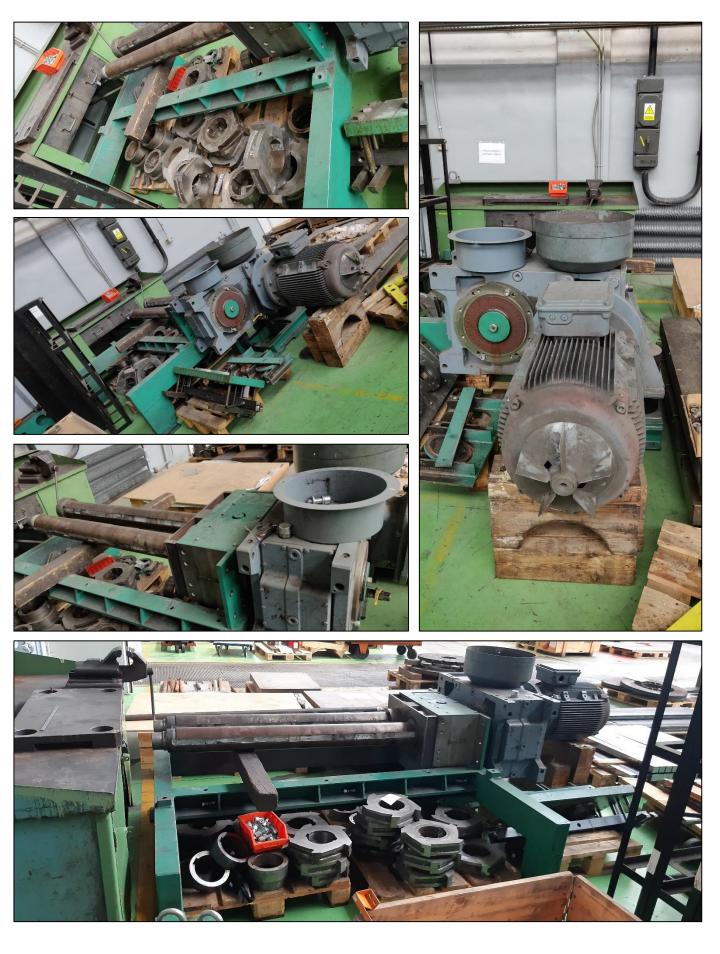

We offer two Scrapchoppers for sale:

- One complete with a new gearbox (requires assembly), cutting elements for regeneration, the chute chamber has a few bruises
- The second incomplete for spare parts, e.g. (cutting knives, drive shafts)

## Machine out of service: