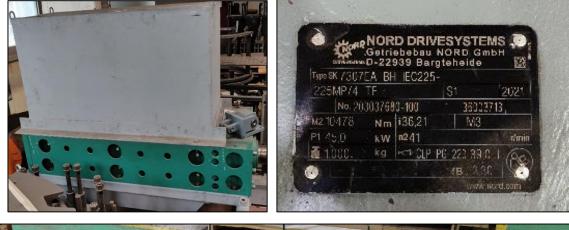

## UNIKASSET, spol. s r. o. Moravská Ostrava 3310 702 00 Ostrava

| Typ: Rozdrabn  | iacz odpadow | DUC16/1300-45kW |
|----------------|--------------|-----------------|
| Výrobní číslo: | 1008/1       |                 |
| Rok výroby:    | 2018         |                 |
| Hmotnost:      | 3 730 kg     |                 |