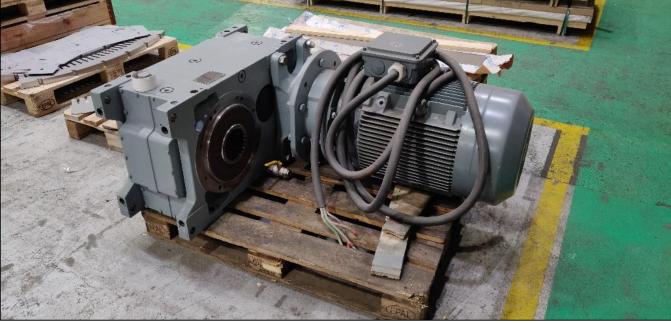

kość frezów rozdrabniających | [ mm ]    | 70                  |
| Średnica frezów przez zęby        | [ mm ]    | 370                 |
| Liczba frezów/liczba zębów frezów | [-]       | 18/3                |
| Pobór mocy silników elektrycz.    | [ kW ]    | 45                  |
| Obroty wału                       | [ 1/min ] | 45                  |

## UNIKASSET, spol. s r. o. Moravská Ostrava 3310 702 00 Ostrava



| Typ: Rozdrabn  | iacz odpadow | DUC16/1300-45kW |
|----------------|--------------|-----------------|
| Výrobní číslo: | 1008/1       |                 |
| Rok výroby:    | 2018         |                 |
| Hmotnost:      | 3 730 kg     |                 |

Total price: 10.000 EUR Contact: Cezary Kuczyc +48 885 443 017 cezary.kuczyc@donako.com.pl



## Working machine:











## Machine out of service: