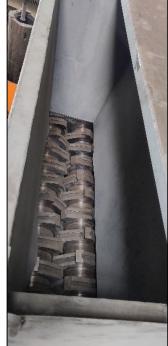

Parameters below:

| Parametry                         | Jednostki | Wartości            |
|-----------------------------------|-----------|---------------------|
| Oznaczenie typu                   |           | DUC 16/1300 - 45 kW |
| Długość x szerokość x wysokość    | [ mm ]    | 3340 x 1175 x 1751  |
| Waga                              | [ kg ]    | 3730                |
| Rozmiar przestrzeni roboczej      | [ mm ]    | 1400 x 630          |
| Szerokość frezów rozdrabniających | [ mm ]    | 70                  |
| Średnica frezów przez zęby        | [ mm ]    | 370                 |
| Liczba frezów/liczba zębów frezów | [-]       | 18/3                |
| Pobór mocy silników elektrycz.    | [ kW ]    | 45                  |
| Obroty wału                       | [ 1/min ] | 45                  |

## Working machine: