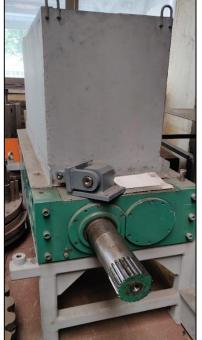

frezów rozdrabniających | [ mm ]    | 70                  |
| Średnica frezów przez zęby        | [ mm ]    | 370                 |
| Liczba frezów/liczba zębów frezów | [-]       | 18/3                |
| Pobór mocy silników elektrycz.    | [ kW ]    | 45                  |
| Obroty wału                       | [ 1/min ] | 45                  |

## UNIKASSET, spol. s r. o. Moravská Ostrava 3310 702 00 Ostrava



| Typ: Rozdrabn  | iacz odpadow | DUC16/1300-45kW |
|----------------|--------------|-----------------|
| Výrobní číslo: | 1008/1       |                 |
| Rok výroby:    | 2018         |                 |
| Hmotnost:      | 3 730 kg     |                 |

Total price: 10.000 EUR Contact: Cezary Kuczyc +48 885 443 017 cezary.kuczyc@donako.com.pl



## Working machine:











## Machine out of service: